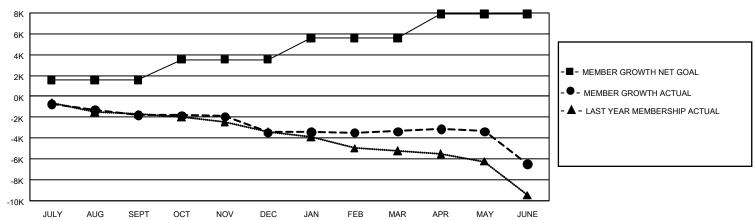

## REPORT DOES NOT INCLUDE CLUBS IN UNDISTRICTED AREAS.

| Clubs                 |               |           |               | Members               |                       |                         |                                                    |
|-----------------------|---------------|-----------|---------------|-----------------------|-----------------------|-------------------------|----------------------------------------------------|
| RESULTS FOR 2021-2022 |               |           |               | RESULTS FOR 2021-2022 |                       |                         |                                                    |
| QUARTER               | NEW CLUB GOAL | NEW CLUBS | DROPPED CLUBS | QUARTER MEMB          | ER GROWTH NET<br>GOAL | MEMBER GROWTH<br>ACTUAL | DROPPED<br>MEMBERS ACTUAL<br>(including transfers) |
| JULY/AUG/SEPT         | 90            | 11        | 76            | JULY/AUG/SEPT         | 1596                  | 2,460                   | 3,837                                              |
| OCT/NOV/DEC           | 129           | 19        | 51            | OCT/NOV/DEC           | 1935                  | 3,888                   | 5,147                                              |
| JAN/FEB/MAR           | 201           | 18        | 28            | JAN/FEB/MAR           | 2081                  | 4,220                   | 3,689                                              |
| APR/MAY/JUNE          | 228           | 40        | 64            | APR/MAY/JUNE          | 2310                  | 6,508                   | 8,931                                              |

## GOALS AND ACTUAL MEMBERS CUMULATIVE

| DROPPED CLUBS: 218         |                           | 5,092 CLUBS OF 9,215 ADDED 1 OR<br>MORE NEW MEMBERS | GENDER DISTRIBUTION  MALE 170,144 (75.60%)               |                                            |  |
|----------------------------|---------------------------|-----------------------------------------------------|----------------------------------------------------------|--------------------------------------------|--|
| DROPPED MEMBERS DECEASED   | 2,522                     |                                                     | FEMALE  NON BINARY  PREFER NOT TO ANSWER                 | 54,883 (24.39%)<br>1 (0.00%)<br>24 (0.01%) |  |
| CLUB CANCELLED OTHER TOTAL | 1,588<br>17,497<br>21,607 | CLICK HERE FOR CUMULATIVE MEMBERSHIP DATA           | TOTAL FAMILY UNIT MEMBE<br>FAMILY MEMBERS PAYING<br>DUES |                                            |  |