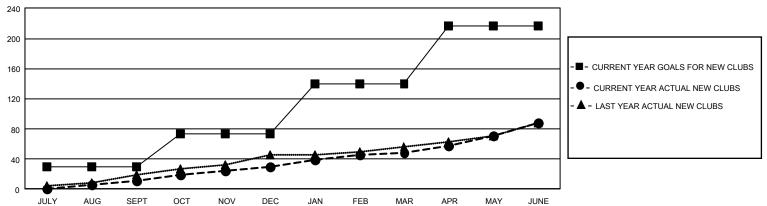

## REPORT DOES NOT INCLUDE CLUBS IN UNDISTRICTED AREAS.

| Clubs                 |               |           |               | Members               |                       |                         |                                                    |
|-----------------------|---------------|-----------|---------------|-----------------------|-----------------------|-------------------------|----------------------------------------------------|
| RESULTS FOR 2021-2022 |               |           |               | RESULTS FOR 2021-2022 |                       |                         |                                                    |
| QUARTER               | NEW CLUB GOAL | NEW CLUBS | DROPPED CLUBS | QUARTER MEMB          | ER GROWTH NET<br>GOAL | MEMBER GROWTH<br>ACTUAL | DROPPED<br>MEMBERS ACTUAL<br>(including transfers) |
| JULY/AUG/SEPT         | 90            | 11        | 76            | JULY/AUG/SEPT         | 1596                  | 2,460                   | 3,837                                              |
| OCT/NOV/DEC           | 129           | 19        | 51            | OCT/NOV/DEC           | 1935                  | 3,888                   | 5,147                                              |
| JAN/FEB/MAR           | 201           | 18        | 28            | JAN/FEB/MAR           | 2081                  | 4,220                   | 3,689                                              |
| APR/MAY/JUNE          | 228           | 40        | 64            | APR/MAY/JUNE          | 2310                  | 6,508                   | 8,931                                              |

#### GOALS AND ACTUAL NEW CLUBS CUMULATIVE